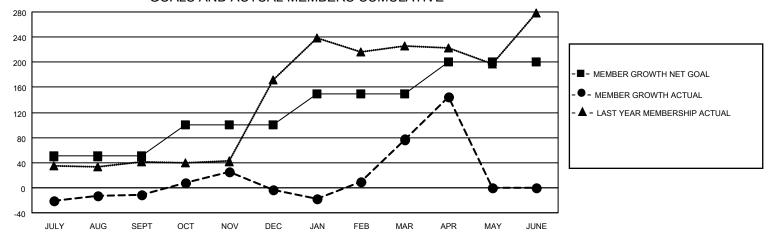

### GOALS AND ACTUAL MEMBERS CUMULATIVE

| DROPPED CLUBS: 5 |     | 44 CLUBS OF 109 ADDED 1 OR<br>MORE NEW MEMBERS | GENDER DISTRIBUTION             |                                |  |
|------------------|-----|------------------------------------------------|---------------------------------|--------------------------------|--|
|                  |     | NORE NEW WEINBERS                              | MALE<br>FEMALE                  | 1,322 (72.12%)<br>511 (27.88%) |  |
| DROPPED MEMBERS  |     |                                                | NON BINARY PREFER NOT TO ANSWEI | 0 (0.00%)                      |  |
| DECEASED         | 9   |                                                | THEFERINGT TO ANSWER            | 0 (0.0070)                     |  |
| CLUB CANCELLED   | 51  | CLICK HERE FOR CUMULATIVE                      | TOTAL FAMILY UNIT MEMBERS       | 1,408                          |  |
| OTHER            | 119 | MEMBERSHIP DATA                                |                                 |                                |  |
| TOTAL            | 179 |                                                | FAMILY MEMBERS PAYING HAI       | LF DUES 1,059                  |  |
|                  |     |                                                |                                 |                                |  |