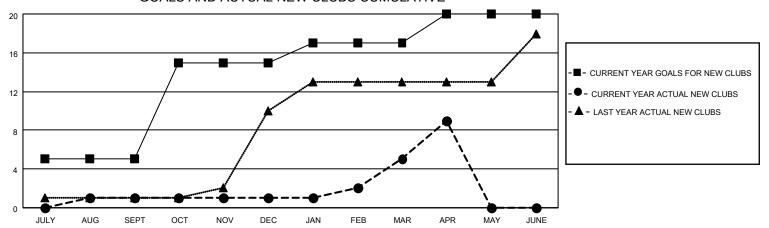

## MONTHLY MEMBERSHIP PROGRESS REPORT

# **LOCATION PAKISTAN**

## District 305 S

| Clubs RESULTS FOR 2021-2022 |    |   |   | Members RESULTS FOR 2021-2022 |    |     |    |
|-----------------------------|----|---|---|-------------------------------|----|-----|----|
|                             |    |   |   |                               |    |     |    |
| JULY/AUG/SEPT               | 5  | 1 | 3 | JULY/AUG/SEPT                 | 50 | 38  | 48 |
| OCT/NOV/DEC                 | 10 | 0 | 1 | OCT/NOV/DEC                   | 50 | 74  | 64 |
| JAN/FEB/MAR                 | 2  | 4 | 1 | JAN/FEB/MAR                   | 50 | 122 | 34 |
| APR/MAY/JUNE                | 3  | 4 | 0 | APR/MAY/JUNE                  | 50 | 115 | 33 |

### GOALS AND ACTUAL NEW CLUBS CUMULATIVE



### GOALS AND ACTUAL MEMBERS CUMULATIVE



| DROPPED CLUBS: 5 |     | 44 CLUBS OF 109 ADDED 1 OR<br>MORE NEW MEMBERS | GENDER DISTRIBUTION             |                                |  |
|------------------|-----|------------------------------------------------|---------------------------------|--------------------------------|--|
|                  |     | NORE NEW WEINBERS                              | MALE<br>FEMALE                  | 1,322 (72.12%)<br>511 (27.88%) |  |
| DROPPED MEMBERS  |     |                                                | NON BINARY PREFER NOT TO ANSWEI | 0 (0.00%)                      |  |
| DECEASED         | 9   |                                                | THEFERINGT TO ANSWER            | 0 (0.0070)                     |  |
| CLUB CANCELLED   | 51